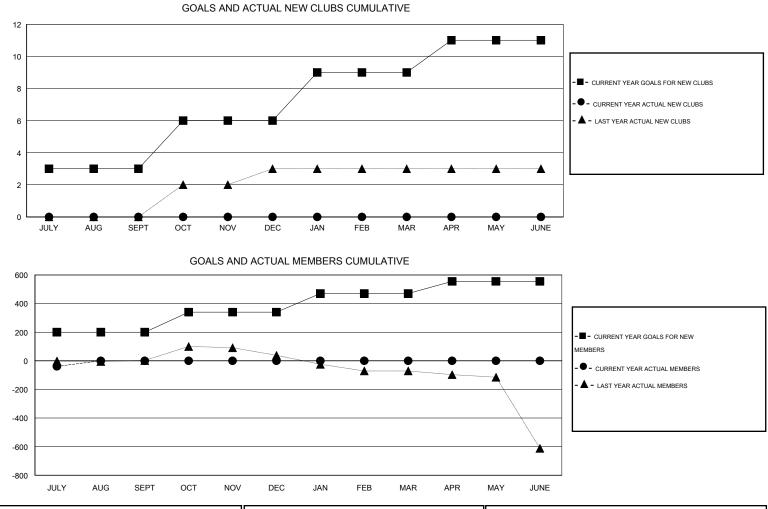

## Amarnreet Semhi

| GMT: Amarpre          | eet Sembi        |           | LOCATIO          | NIGERIA          |                       |                    |                                     |                    | GMT CA 6-Afi     |
|-----------------------|------------------|-----------|------------------|------------------|-----------------------|--------------------|-------------------------------------|--------------------|------------------|
| Clubs                 |                  |           |                  |                  | Members               |                    |                                     |                    |                  |
| RESULTS FOR 2015-2016 |                  |           |                  |                  | RESULTS FOR 2015-2016 |                    |                                     |                    |                  |
| QUARTER               | NEW CLUB<br>GOAL | NEW CLUBS | DROPPED<br>CLUBS | NET<br>GAIN/LOSS | QUARTER               | NEW MEMBER<br>GOAL | CHARTER AND<br>NEW MEMBERS<br>ADDED | DROPPED<br>MEMBERS | NET<br>GAIN/LOSS |
| JULY/AUG/SEPT         | 3                | 0         | 1                | -1               | JULY/AUG/SEPT         | 200                | 3                                   | 42                 | -39              |
| OCT/NOV/DEC           | 3                | 0         | 0                | 0                | OCT/NOV/DEC           | 140                | 0                                   | 0                  | 0                |
| JAN/FEB/MAR           | 3                | 0         | 0                | 0                | JAN/FEB/MAR           | 130                | 0                                   | 0                  | 0                |
| APR/MAY/JUNE          | 2                | 0         | 0                | 0                | APR/MAY/JUNE          | 85                 | 0                                   | 0                  | 0                |